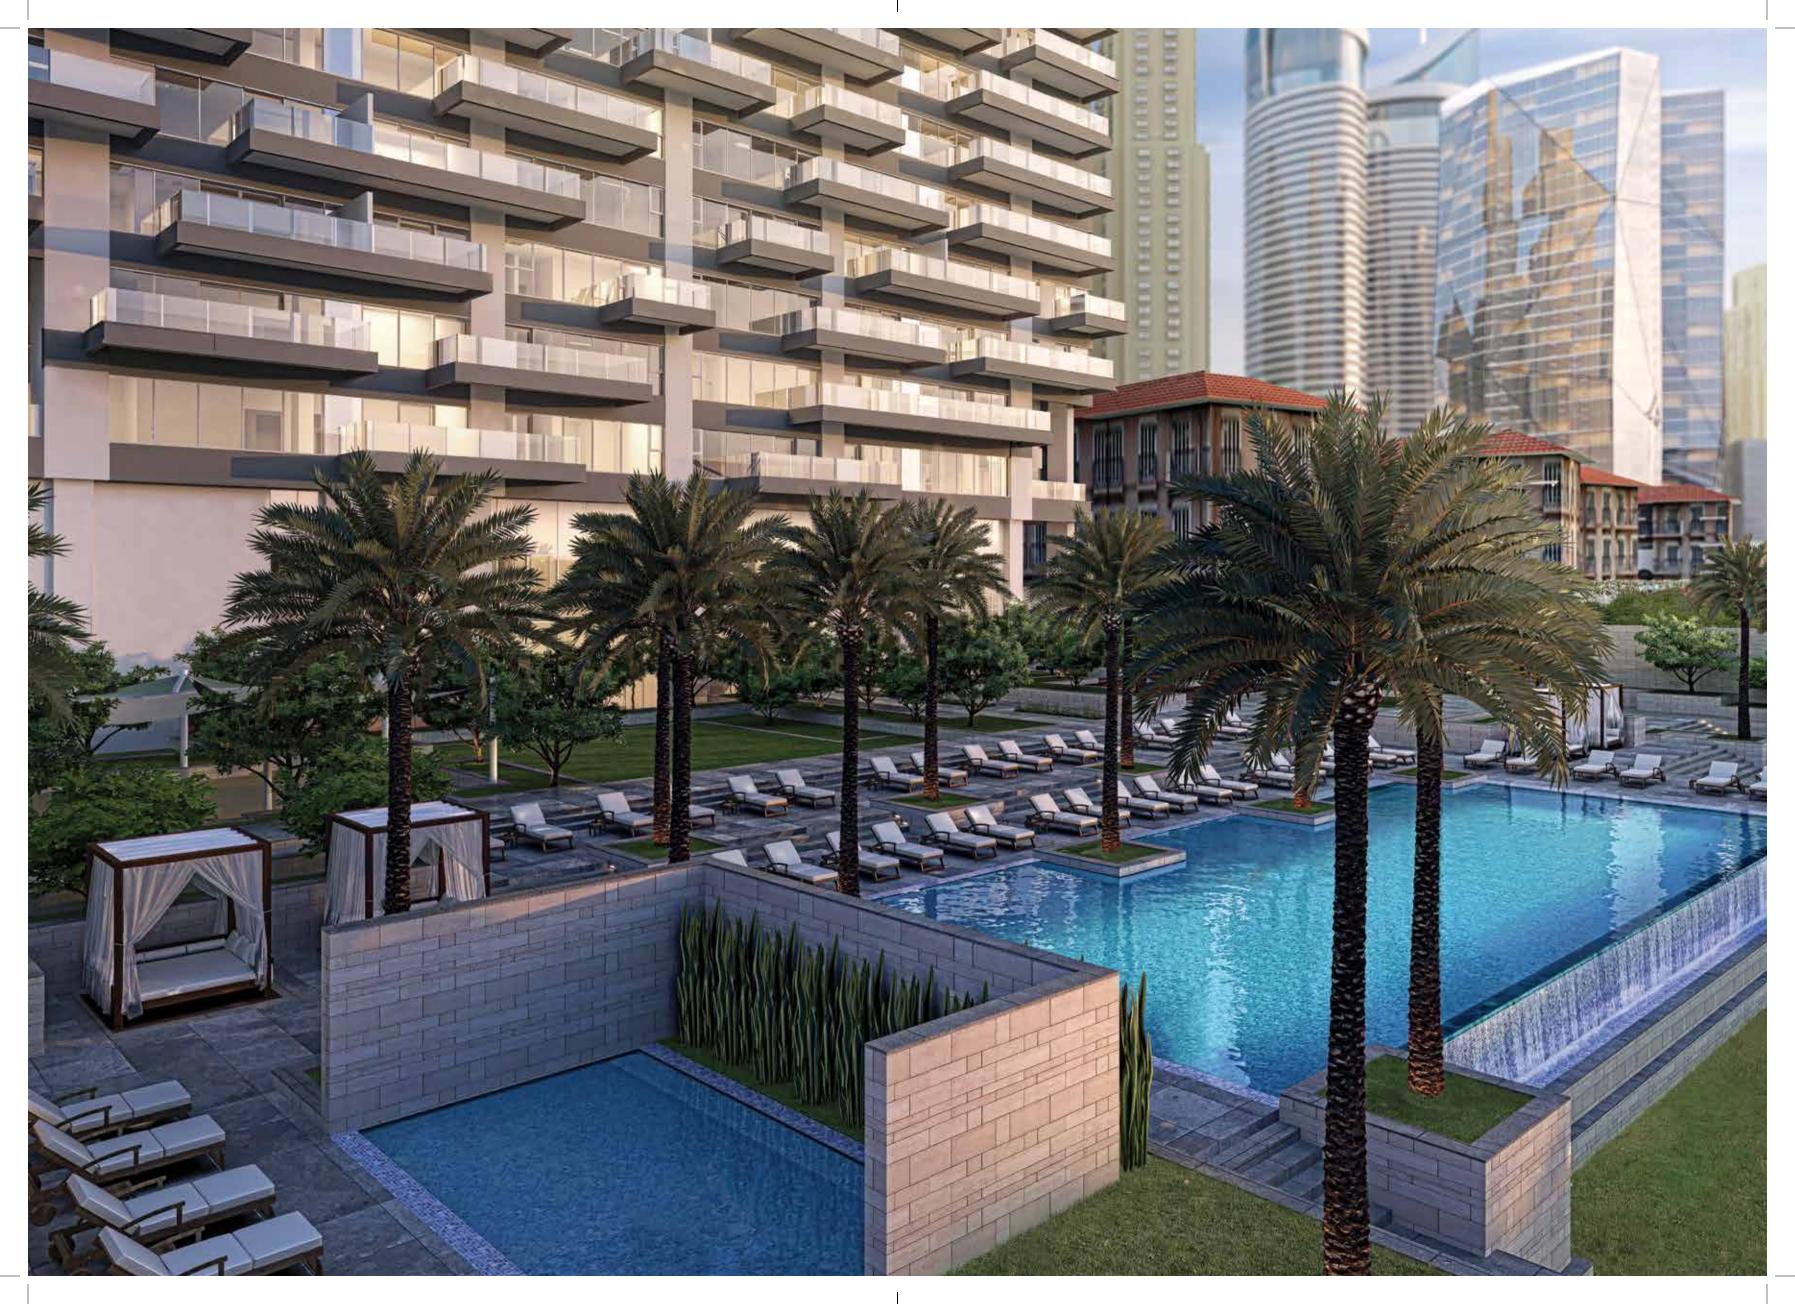

### A LIFESTYLE UNLIKE ANY OTHER.

The pool at the ground level – and in select apartments – offers a fine balance of fitness and recreation. Residents can enjoy a brisk workout at the gym or a leisurely stroll on the private-access beach.

### LOCATION MAP

- Iconic, high-rise 46 floors
- Lush landscapes
- Sustainable design
- Luxury high-end private residential spaces
- 2, 3 and 4-bedroom apartments, and 5-bedroom penthouses
- Apartments from 1647 sq. ft. to 3251 sq. ft.
- Penthouses measuring 6715 sq. ft. to 6775 sq. ft.
- 10 ft. high ceiling in the living / dining room
- All apartments have spacious balconies and generous sea views
- 2 parking spaces allocated to each apartment
- Each apartment boasts an A-grade, high-end finish
- Semi-private lift lobbies for all apartments until the 30th floor
- Exclusive private lobbies for apartments starting from the 31st floor
- Impeccable views of Dubai Eye and Palm Jumeirah from each apartment
- Iconic design endorsed by unique façade lighting from all sides
- A grand 5-star resident's drop-off and VIP parking
- Spacious and modern lobby with 60 ft. high ceilings
- Private lift lobby for each penthouse at parking level
- Gym facilities in and outdoors with landscape views
- Private direct beach access