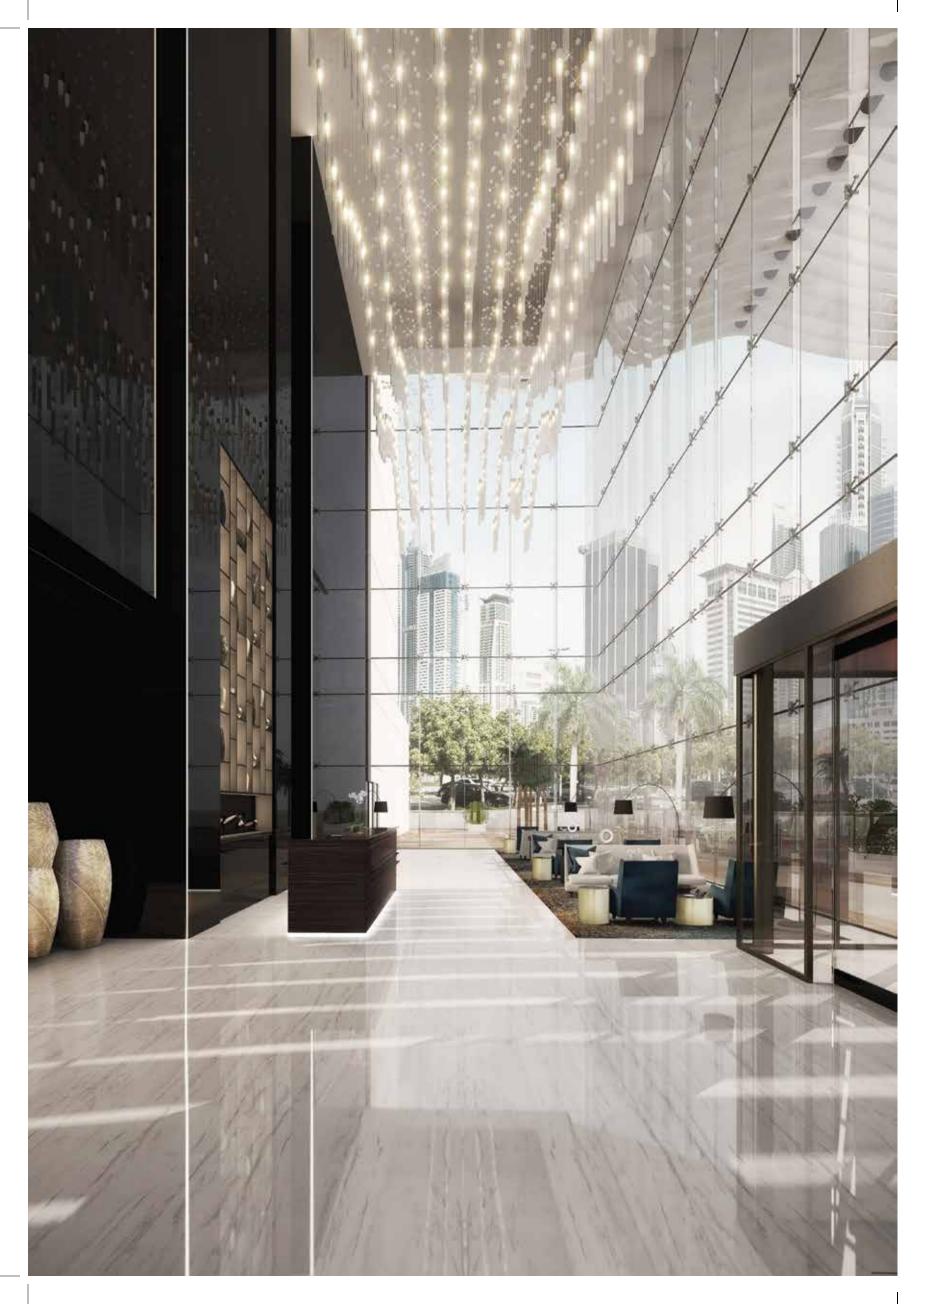

#### A LOBBY THAT'S MORE THAN JUST WELCOMING.

The multi-storeyed 60-foot-high atrium conveys the impression of the outdoors seamlessly extending indoors. The canopy also reveals an artistic shadow onto the lobby as the sun sweeps across the sky.