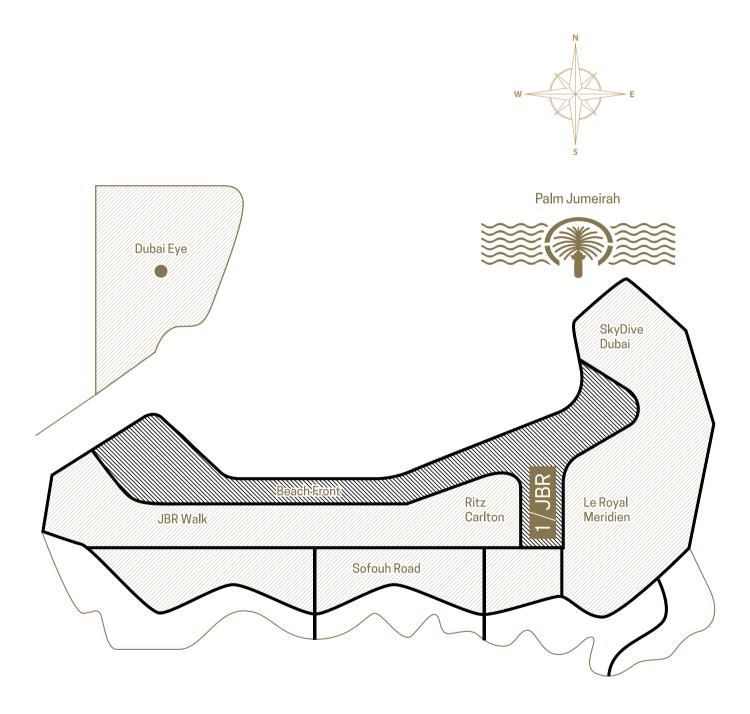

### LOCATION MAP

- Iconic, high-rise 46 floors
- Lush landscapes
- Sustainable design
- Luxury high-end private residential spaces
- 2, 3 and 4-bedroom apartments, and 5-bedroom penthouses
- Apartments from 1647 sq. ft. to 3251 sq. ft.
- Penthouses measuring 6715 sq. ft. to 6775 sq. ft.
- 10 ft. high ceiling in the living / dining room
- All apartments have spacious balconies and generous sea views
- 2 parking spaces allocated to each apartment
- Each apartment boasts an A-grade, high-end finish
- Semi-private lift lobbies for all apartments until the 30th floor
- Exclusive private lobbies for apartments starting from the 31st floor
- Impeccable views of Dubai Eye and Palm Jumeirah from each apartment
- Iconic design endorsed by unique façade lighting from all sides
- A grand 5-star resident's drop-off and VIP parking
- Spacious and modern lobby with 60 ft. high ceilings
- Private lift lobby for each penthouse at parking level
- Gym facilities in and outdoors with landscape views
- Private direct beach access