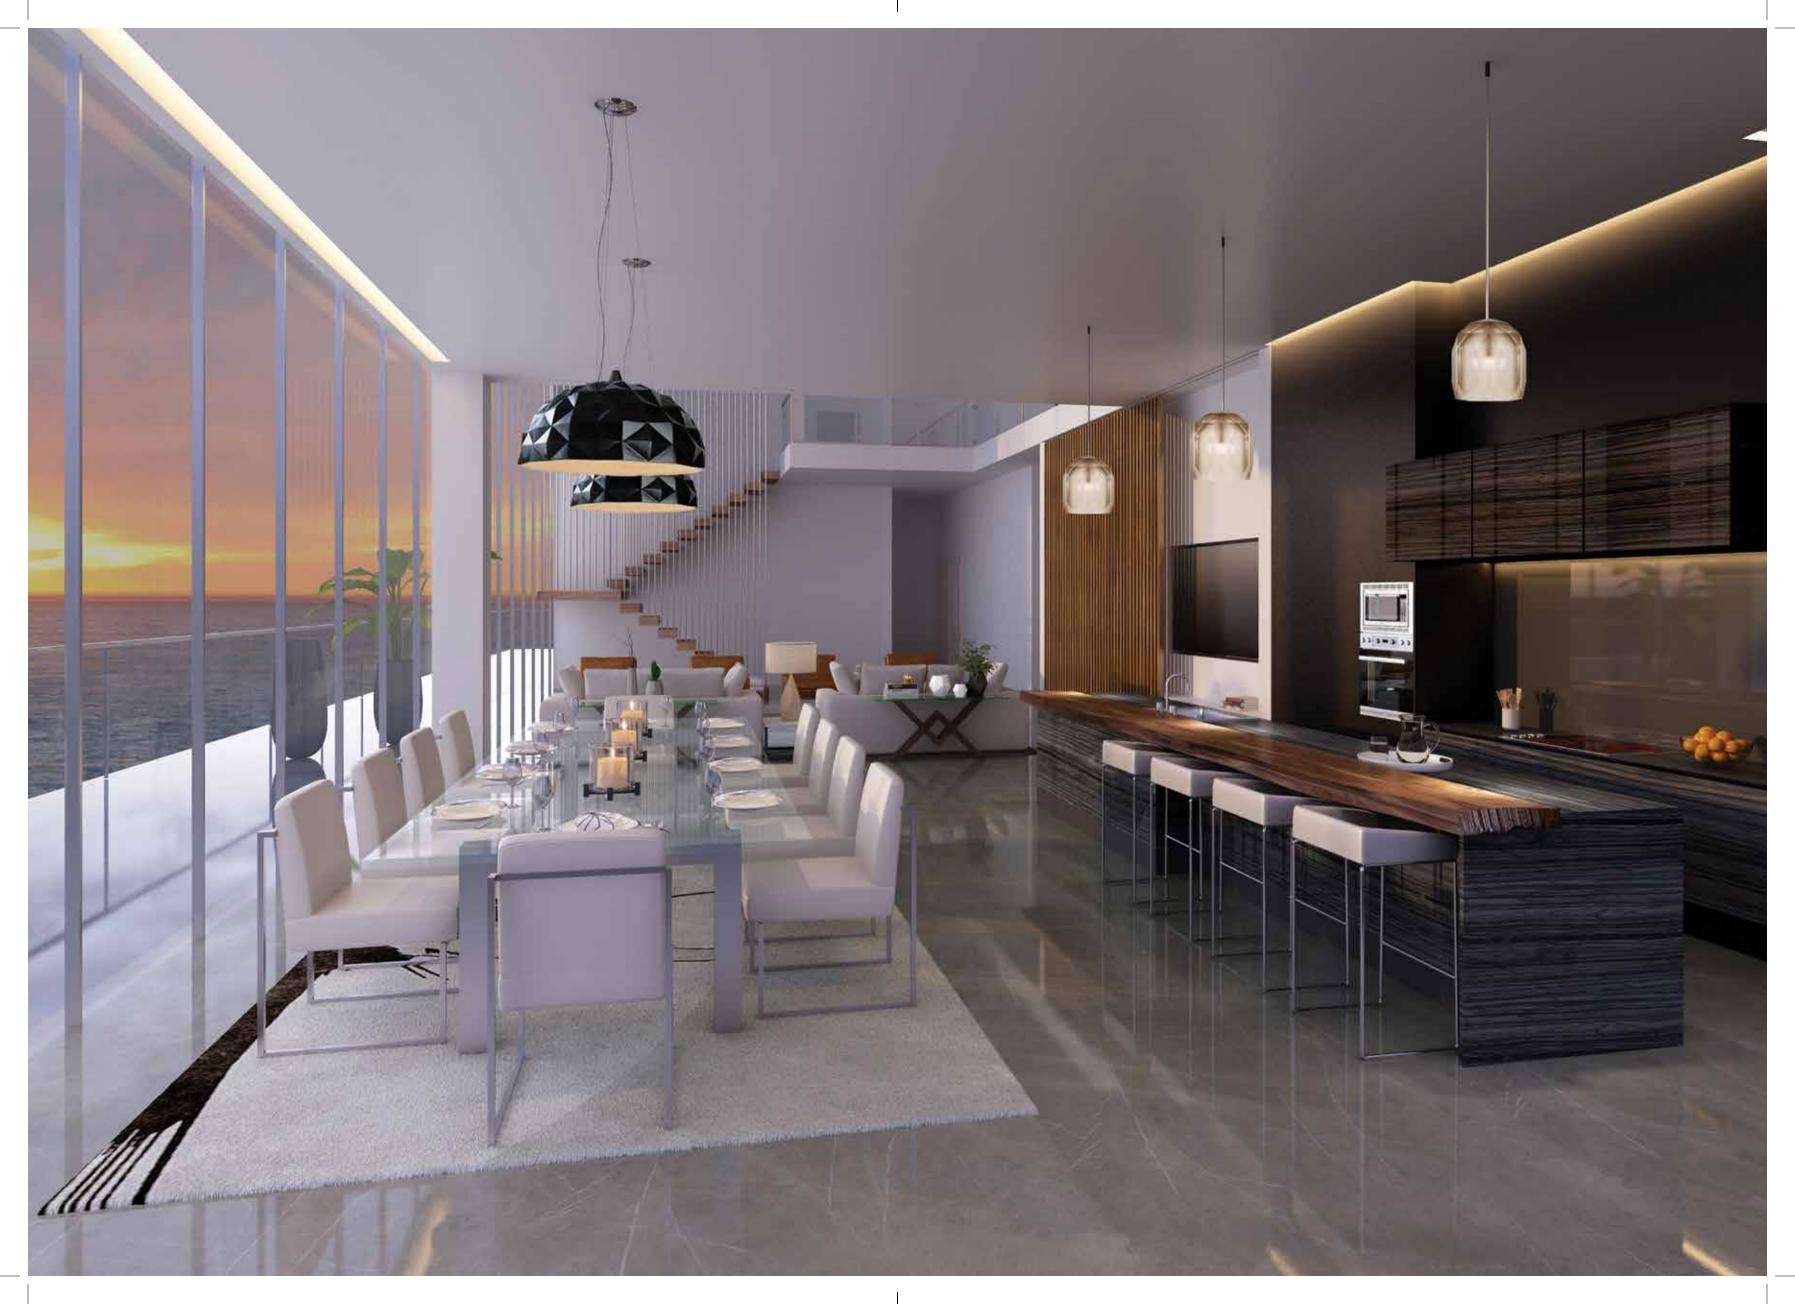

## EXCLUSIVE IS IN OUR DNA. The contemporary 2, 3 & 4-bedroom apartments and the 5-bedroom penthouses feature living rooms with panoramic vistas, designer fittings, spacious bedrooms with en-suite bathrooms and wide sundecks. With an eye towards the future, 1/JBR's units are also planned to usher in smart home technology and private balcony pools that enable residents to customize their own home.

#### FOR THOSE WHO SEE LUXURY AS A WAY OF LIFE.

A luxurious experience that appeals to the senses, the interiors at 1/JBR are as spectacular as the views that surround it, with the residences overlooking the glistening waters of the Arabian Gulf.

Abounding with space and amenities, these residences have a unique glass façade designed to provide panoramic views of Palm Jumeirah and Dubai Eye, along with wide sundecks attached to every room.