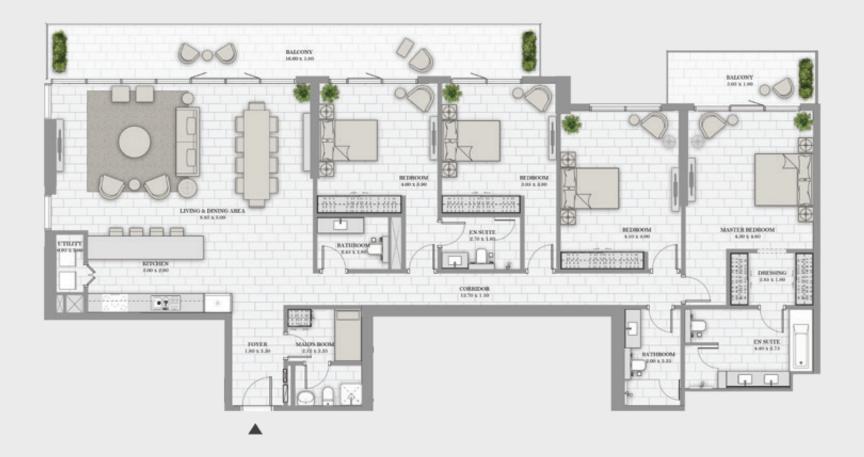

#### Unit 07 | Levels 25 to 34

| Suite Area   | 2572 sqft | 238.92 sqm |
|--------------|-----------|------------|
| Balcony Area | 479 sqft  | 44.48 sqm  |
| Total Area   | 3050 sqft | 283.40 sqm |

#### Unit 06 | Levels 25 to 34

| Suite Area   | 2572 sqft | 238.92 sqm |
|--------------|-----------|------------|
| Balcony Area | 479 sqft  | 44.48 sqm  |
| Total Area   | 3050 sqft | 283.40 sqm |