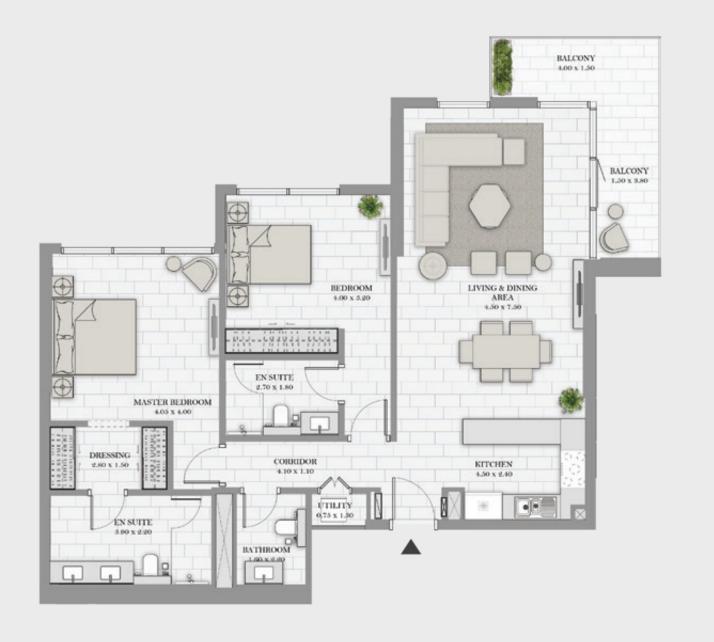

# 2 BEDROOM - TYPE 01 A Unit 01 | Levels 01 to 22, 25 to 34

| Suite Area   | 1264 sqft | 117.43 sqm |
|--------------|-----------|------------|
| Balcony Area | 136 sqft  | 12.64 sqm  |
| Total Area   | 1400 sqft | 130.07 sqm |

#### Unit 05 | Levels 01 to 22, 25 to 34

| Suite Area   | 1264 sqft | 117.43 sqm |
|--------------|-----------|------------|
| Balcony Area | 136 sqft  | 12.64 sqm  |
| Total Area   | 1400 sqft | 130.07 sqm |