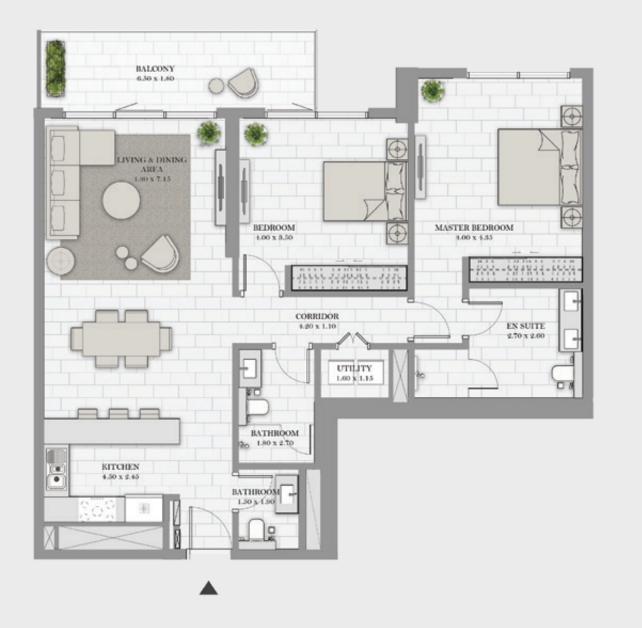

# 2 BEDROOM - TYPE 03 A Unit 08 | Levels 01 to 10

| Suite Area   | 1241 sqft | 115.32 sqm |
|--------------|-----------|------------|
| Balcony Area | 142 sqft  | 13.17 sqm  |
| Total Area   | 1383 sqft | 128.49 sqm |