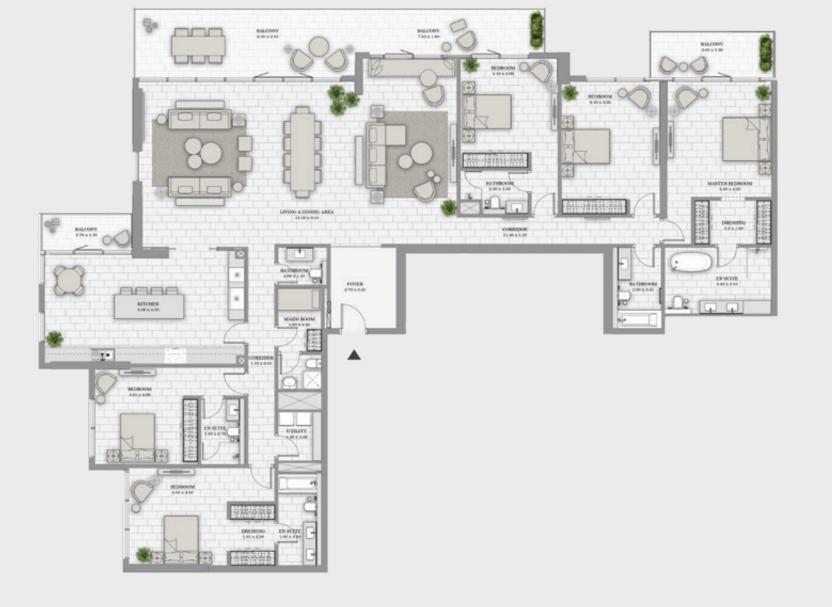

### Unit 01 | Levels 35 to 36

| Suite Area   | 3809 sqft | 353.88 sqm |
|--------------|-----------|------------|
| Balcony Area | 644 sqft  | 59.80 sqm  |
| Total Area   | 4453 sqft | 413.68 sqm |

Live by the beach