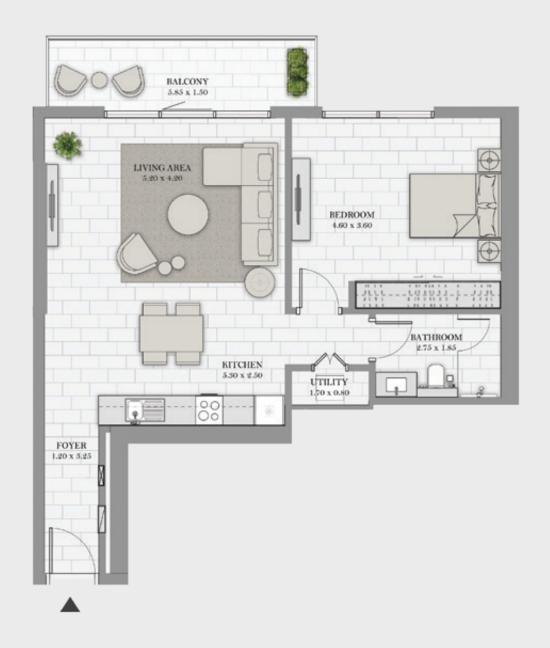

## 1 BEDROOM - TYPE 02

Unit 03 | Levels 01 to 22, 25 to 34 Unit 04 | Levels 35 & 36

| Suite Area   | 741 sqft | 68.81 sqm |
|--------------|----------|-----------|
| Balcony Area | 109 sqft | 10.13 sqm |
| Total Area   | 850 sqft | 78.94 sqm |