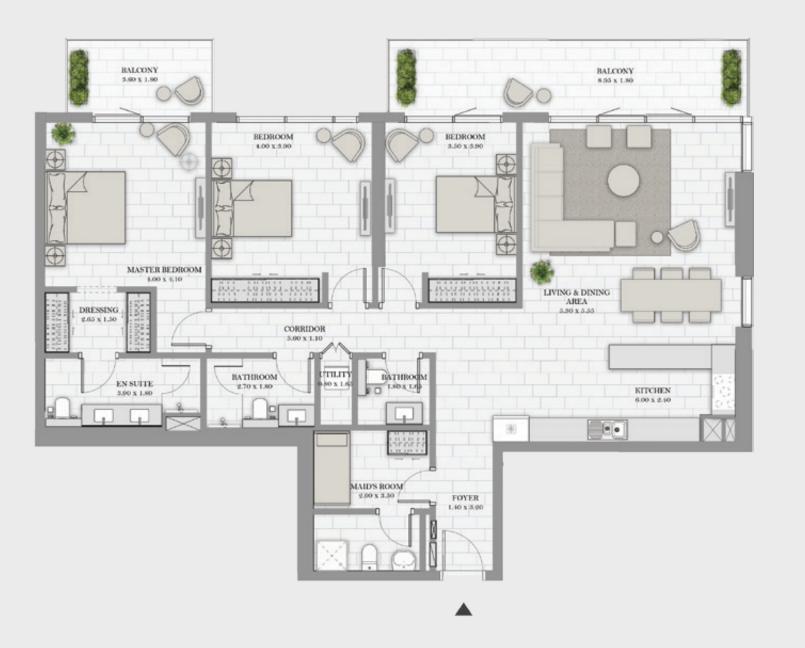

#### Unit 01 | Levels 23 Unit 06 | Levels 11 to 22

| Suite Area   | 1691 sqft | 157.06 sqm |
|--------------|-----------|------------|
| Balcony Area | 273 sqft  | 25.40 sqm  |
| Total Area   | 1964 sqft | 182.46 sqm |