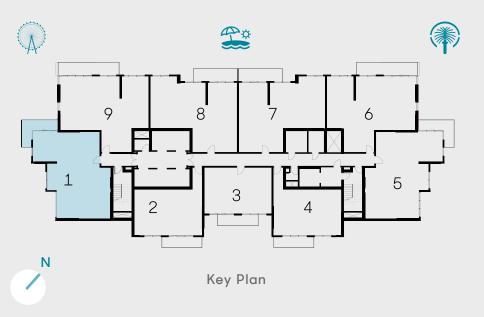

Balcony Area | 107 sqft | 9.91 sqm  |
| Total Area   | 920 sqft | 85.47 sqm |







Unit 04 | Levels 01 to 22, 25 to 34 Unit 05 | Levels 35 & 36

| Suite Area   | 813 sqft | 75.56 sqm |
|--------------|----------|-----------|
| Balcony Area | 107 sqft | 9.91 sqm  |
| Total Area   | 920 sqft | 85.47 sqm |







## 1 BEDROOM - TYPE 02

Unit 03 | Levels 01 to 22, 25 to 34 Unit 04 | Levels 35 & 36

| Suite Area   | 741 sqft | 68.81 sqm |
|--------------|----------|-----------|
| Balcony Area | 109 sqft | 10.13 sqm |
| Total Area   | 850 sqft | 78.94 sqm |







# 2 BEDROOM - TYPE 01 A Unit 01 | Levels 01 to 22, 25 to 34

| Suite Area   | 1264 sqft | 117.43 sqm |
|--------------|-----------|------------|
| Balcony Area | 136 sqft  | 12.64 sqm  |
| Total Area   | 1400 sqft | 130.07 sqm |







#### Unit 05 | Levels 01 to 22, 25 to 34

| Suite Area   | 1264 sqft | 117.43 sqm |
|--------------|-----------|------------|
| Balcony Area | 136 sqft  | 12.64 sqm  |
| Total Area   | 1400 sqft | 130.07 sqm |







# 2 BEDROOM - TYPE 02 A Unit 09 | Levels 01 to 10

| Suite Area   | 1321 sqft | 122.71 sqm |
|--------------|-----------|------------|
| Balcony Area | 195 sqft  | 18.07 sqm  |
| Total Area   | 1515 sqft | 140.78 sqm |







## 2 BEDROOM - TYPE 02 B Unit 06 | Levels 01 to 10

| Suite Area   | 1321 sqft | 122.71 sqm |
|--------------|-----------|------------|
| Balcony Area | 195 sqft  | 18.07 sqm  |
| Total Area   | 1515 sqft | 140.78 sqm |







# 2 BEDROOM - TYPE 03 A Unit 08 | Levels 01 to 10

| Suite Area   | 1241 sqft | 115.32 sqm |
|--------------|-----------|-----