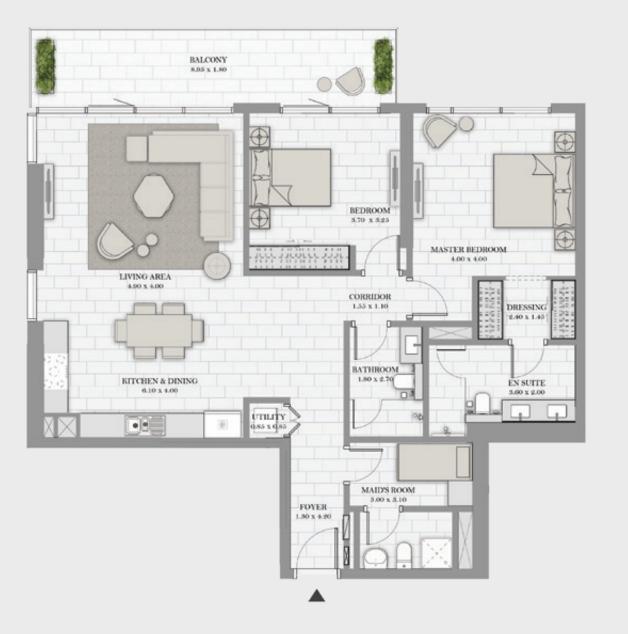

## 2 BEDROOM - TYPE 02 B Unit 06 | Levels 01 to 10

| Suite Area   | 1321 sqft | 122.71 sqm |
|--------------|-----------|------------|
| Balcony Area | 195 sqft  | 18.07 sqm  |
| Total Area   | 1515 sqft | 140.78 sqm |