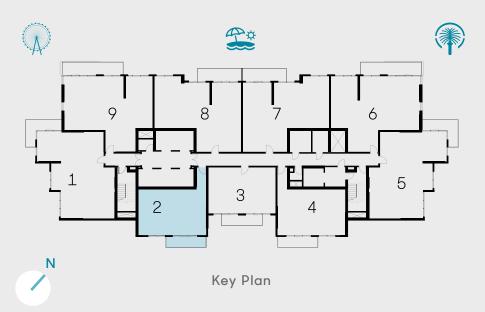

## 1 BEDROOM - TYPE 02

Unit 03 | Levels 01 to 22, 25 to 34 Unit 04 | Levels 35 & 36

| Suite Area   | 741 sqft | 68.81 sqm |
|--------------|----------|-----------|
| Balcony Area | 109 sqft | 10.13 sqm |
| Total Area   | 850 sqft | 78.94 sqm |