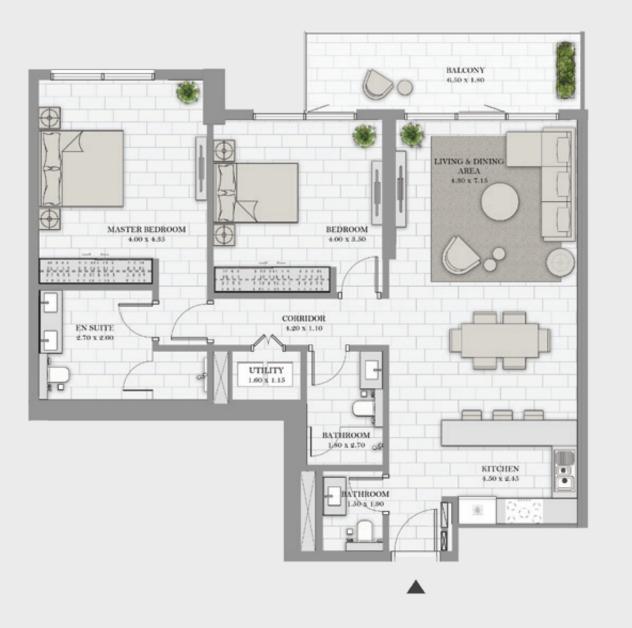

# 2 BEDROOM - TYPE 03 A Unit 08 | Levels 01 to 10

| Suite Area   | 1241 sqft | 115.32 sqm |
|--------------|-----------|------------|
| Balcony Area | 142 sqft  | 13.17 sqm  |
| Total Area   | 1383 sqft | 128.49 sqm |