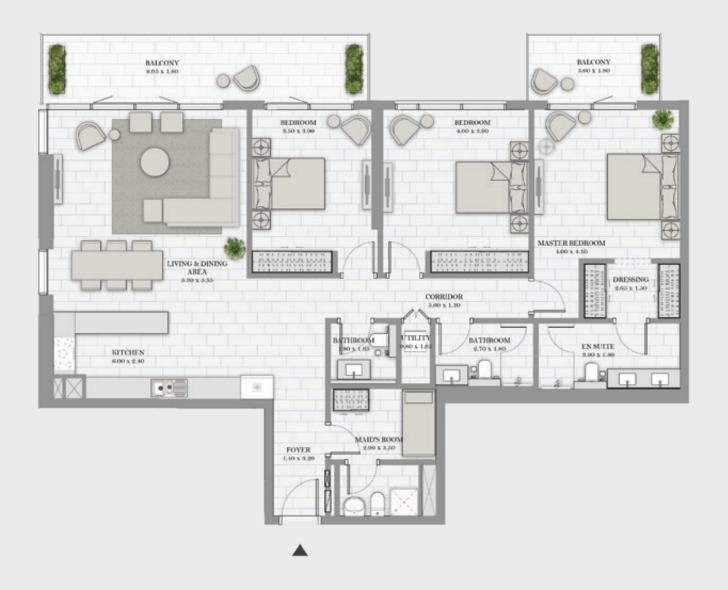

#### Unit 02 | Levels 23 Unit 07 | Levels 11 & 22

| Suite Area   | 1784 sqft | 165.74 sqm |
|--------------|-----------|------------|
| Balcony Area | 284 sqft  | 26.34 sqm  |
| Total Area   | 2068 sqft | 192.08 sqm |