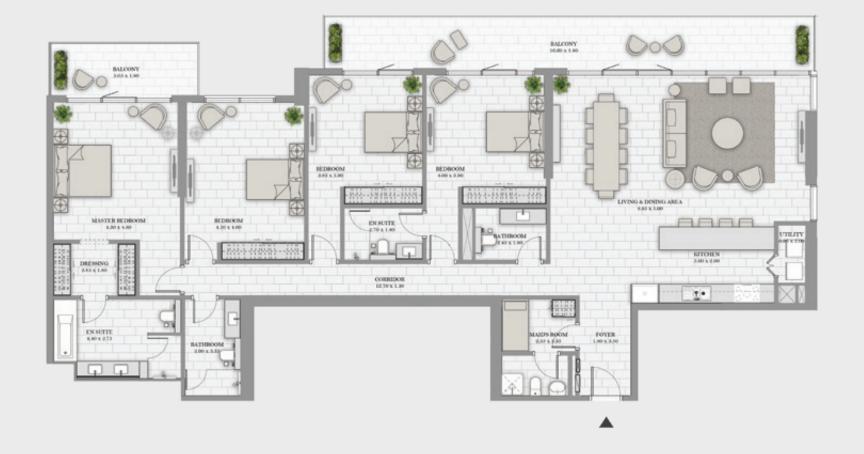

### Unit 02 | Levels 35 to 36

| Suite Area   | 3809 sqft | 353.88 sqm |
|--------------|-----------|------------|
| Balcony Area | 644 sqft  | 59.80 sqm  |
| Total Area   | 4453 sqft | 413.68 sqm |

**Key Section** 

### Unit 01 | Levels 35 to 36

| Suite Area   | 3809 sqft | 353.88 sqm |
|--------------|-----------|------------|
| Balcony Area | 644 sqft  | 59.80 sqm  |
| Total Area   | 4453 sqft | 413.68 sqm |

Live by the beach