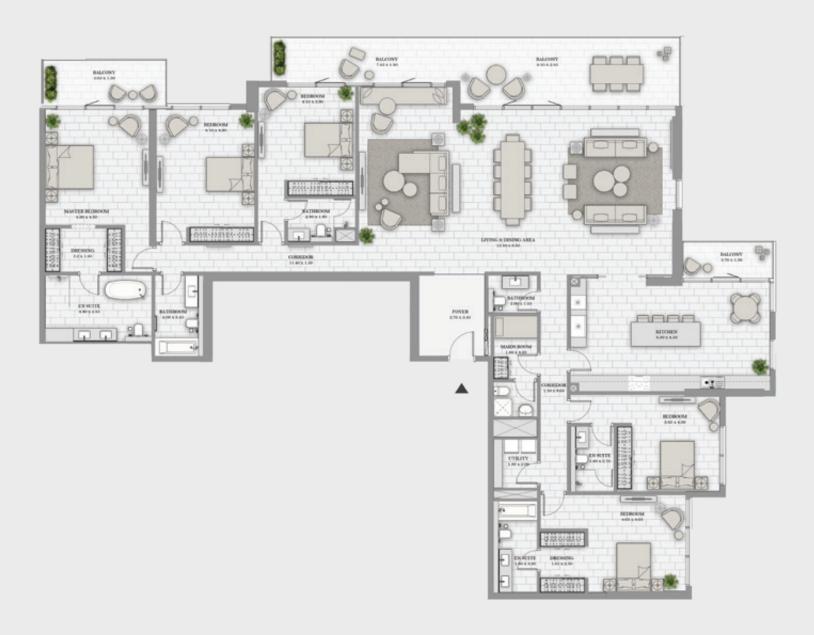

#### Unit 07 | Levels 25 to 34

| Suite Area   | 2572 sqft | 238.92 sqm |
|--------------|-----------|------------|
| Balcony Area | 479 sqft  | 44.48 sqm  |
| Total Area   | 3050 sqft | 283.40 sqm |

#### Unit 06 | Levels 25 to 34

| Suite Area   | 2572 sqft | 238.92 sqm |
|--------------|-----------|------------|
| Balcony Area | 479 sqft  | 44.48 sqm  |
| Total Area   | 3050 sqft | 283.40 sqm |