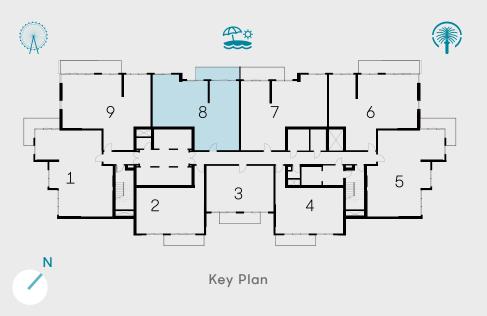

# 2 BEDROOM - TYPE 03 A Unit 08 | Levels 01 to 10

| Suite Area   | 1241 sqft | 115.32 sqm |
|--------------|-----------|------------|
| Balcony Area | 142 sqft  | 13.17 sqm  |
| Total Area   | 1383 sqft | 128.49 sqm |