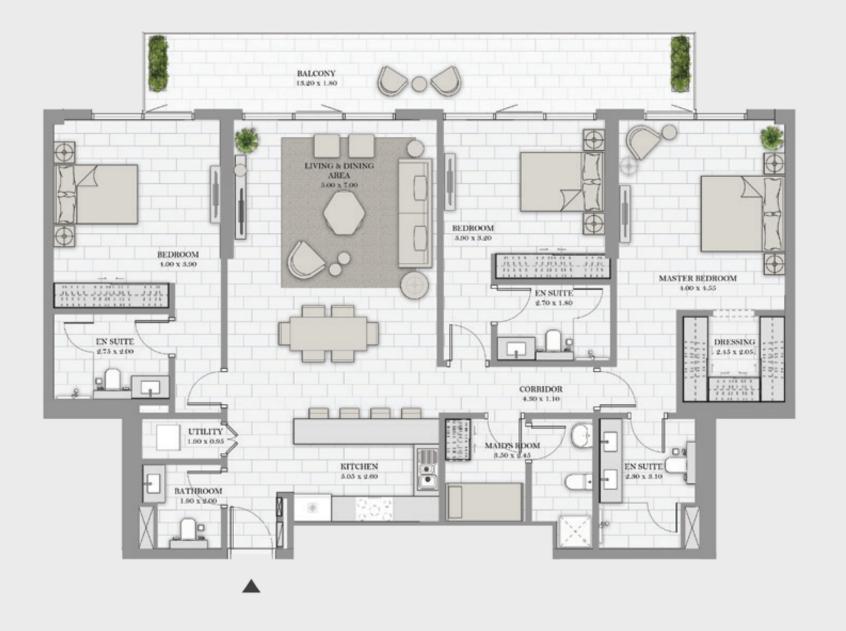

### Unit 01 | Levels 35 to 36

| Suite Area   | 3809 sqft | 353.88 sqm |
|--------------|-----------|------------|
| Balcony Area | 644 sqft  | 59.80 sqm  |
| Total Area   | 4453 sqft | 413.68 sqm |

Live by the beach