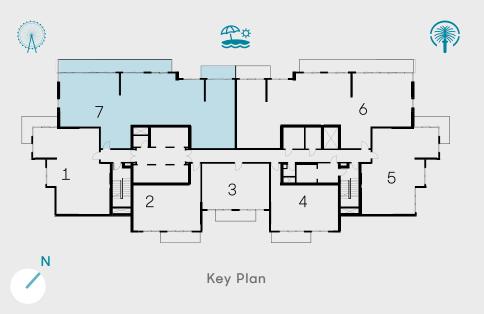

#### Unit 07 | Levels 25 to 34

| Suite Area   | 2572 sqft | 238.92 sqm |
|--------------|-----------|------------|
| Balcony Area | 479 sqft  | 44.48 sqm  |
| Total Area   | 3050 sqft | 283.40 sqm |

#### Unit 06 | Levels 25 to 34

| Suite Area   | 2572 sqft | 238.92 sqm |
|--------------|-----------|------------|
| Balcony Area | 479 sqft  | 44.48 sqm  |
| Total Area   | 3050 sqft | 283.40 sqm |