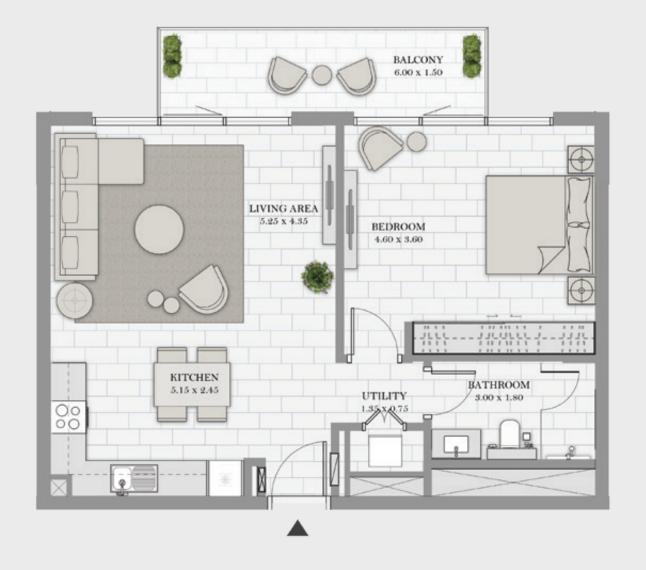

## 1 BEDROOM - TYPE 02

Unit 03 | Levels 01 to 22, 25 to 34 Unit 04 | Levels 35 & 36

| Suite Area   | 741 sqft | 68.81 sqm |
|--------------|----------|-----------|
| Balcony Area | 109 sqft | 10.13 sqm |
| Total Area   | 850 sqft | 78.94 sqm |