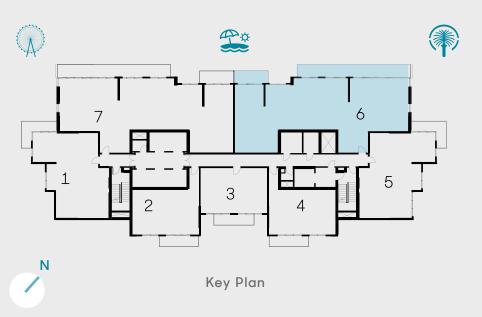

### Unit 02 | Levels 35 to 36

| Suite Area   | 3809 sqft | 353.88 sqm |
|--------------|-----------|------------|
| Balcony Area | 644 sqft  | 59.80 sqm  |
| Total Area   | 4453 sqft | 413.68 sqm |

**Key Section** 