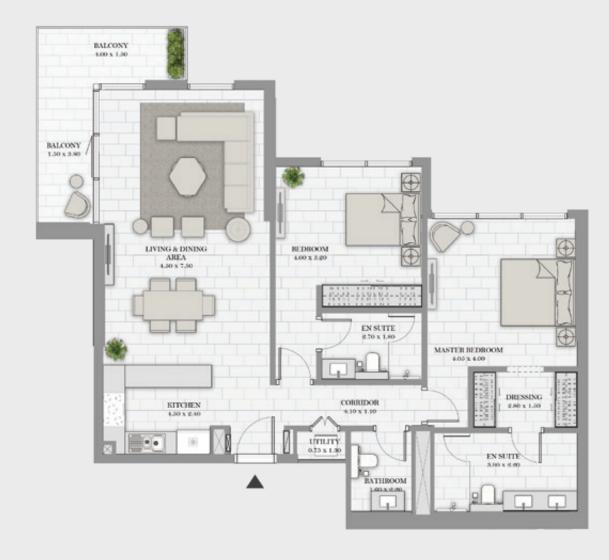

#### Unit 05 | Levels 01 to 22, 25 to 34

| Suite Area   | 1264 sqft | 117.43 sqm |
|--------------|-----------|------------|
| Balcony Area | 136 sqft  | 12.64 sqm  |
| Total Area   | 1400 sqft | 130.07 sqm |