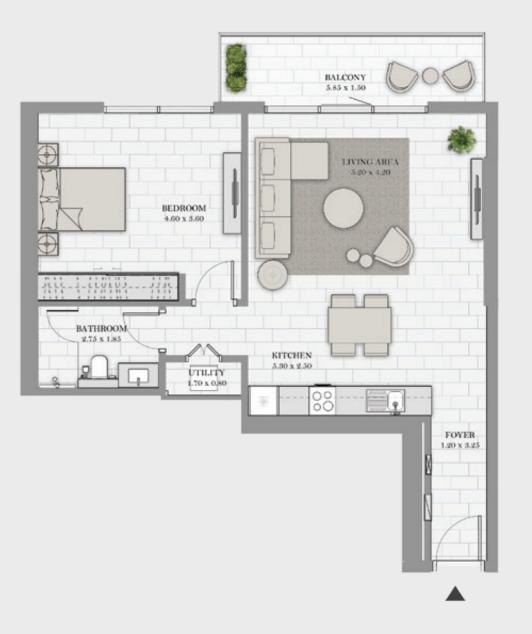

## 1 BEDROOM - TYPE 02

Unit 03 | Levels 01 to 22, 25 to 34 Unit 04 | Levels 35 & 36

| Suite Area   | 741 sqft | 68.81 sqm |
|--------------|----------|-----------|
| Balcony Area | 109 sqft | 10.13 sqm |
| Total Area   | 850 sqft | 78.94 sqm |