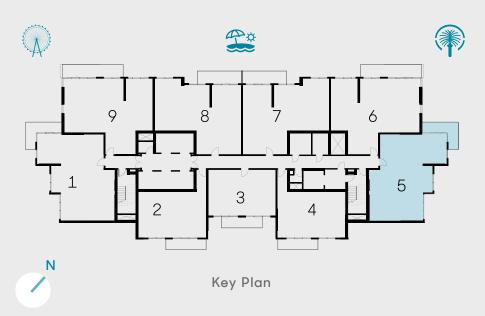

#### Unit 05 | Levels 01 to 22, 25 to 34

| Suite Area   | 1264 sqft | 117.43 sqm |
|--------------|-----------|------------|
| Balcony Area | 136 sqft  | 12.64 sqm  |
| Total Area   | 1400 sqft | 130.07 sqm |