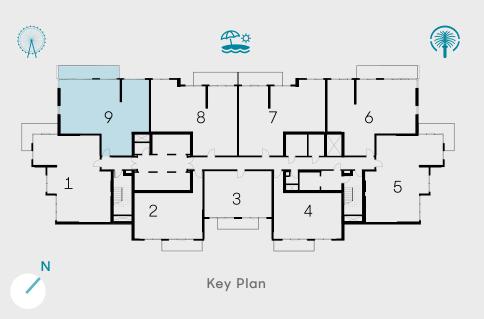

# 2 BEDROOM - TYPE 02 A Unit 09 | Levels 01 to 10

| Suite Area   | 1321 sqft | 122.71 sqm |
|--------------|-----------|------------|
| Balcony Area | 195 sqft  | 18.07 sqm  |
| Total Area   | 1515 sqft | 140.78 sqm |