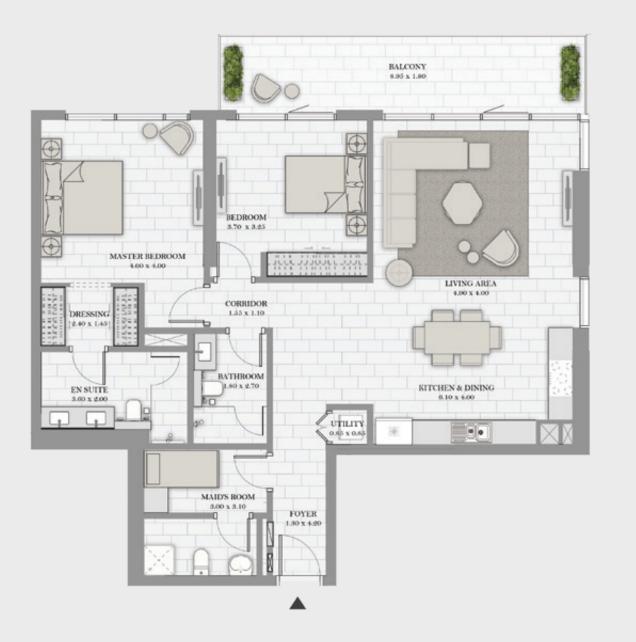

# 2 BEDROOM - TYPE 02 A Unit 09 | Levels 01 to 10

| Suite Area   | 1321 sqft | 122.71 sqm |
|--------------|-----------|------------|
| Balcony Area | 195 sqft  | 18.07 sqm  |
| Total Area   | 1515 sqft | 140.78 sqm |