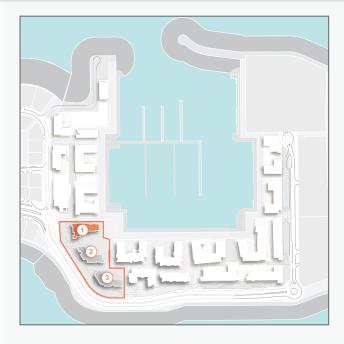

 $\bigotimes^{\mathsf{N}}$ 

PORT DE LA MER

06 01 05 03 02 04 02 LEVEL 1

 $\bigotimes^{\mathsf{N}}$ 

2 BEDROOM APARTMENT TYPE 2A **BUILDING 1** LEVEL -1

| UNIT NO. |        | SUITE<br>AREA |       | BALCONY<br>AREA |       | TOTAL<br>AREA |  |
|----------|--------|---------------|-------|-----------------|-------|---------------|--|
|          | SQM    | SQFT          | SQM   | SQFT            | SQM   | SQFT          |  |
| 109      | 131.63 | 1416.85       | 51.47 | 554.02          | 183.1 | 1970.87       |  |