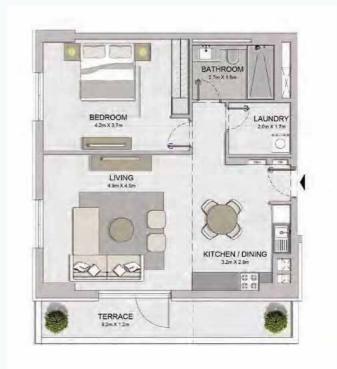

TERRACE

arte

LIVING 4.9m X 4.4m

-

BEDROOM 4 2m X 3 7m

KITCHEN / DINING 3.2m X 2.6m

00

-

.

BATHROOM 27m X 1.8m

LAUNDRY 2.0m X 1.9m

19

| 1 BEDROOM  |   | APART | MENT TYPE 5      | PORT  |
|------------|---|-------|------------------|-------|
| BUILDING 1 | - | LEVEL | 1, 2, 3, 4, 5, 6 | La Vo |