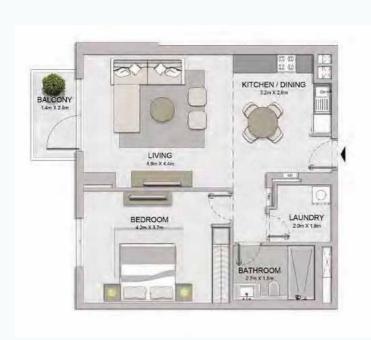

>AREA |        |
|----------|---------------|--------|-----------------|--------|---------------|--------|
|          | SQM           | SQFT   | SQM             | SQFT   | SQM           | SQFT   |
| 108      | 69.50         | 748.09 | 11.21           | 120.66 | 80.71         | 868.76 |







| UNIT NO. |     | SUITE<br>AREA |       | BALCONY<br>AREA |      | TOTAL<br>AREA |       |        |
|----------|-----|---------------|-------|-----------------|------|---------------|-------|--------|
|          |     |               | SQM   | SQFT            | SQM  | SQFT          | SQM   | SQFT   |
| 208      | 308 | 408           | 69.50 | 748.09          | 4.57 | 49.19         | 74.07 | 797.28 |
| 508      | 606 |               | 09.50 |                 | 4.37 | 49.19         | 74.07 | 191.20 |







| UNIT NO. | SUITE<br>AREA |        | BALCONY<br>AREA |       | TOTAL<br>AREA |        |
|----------|---------------|--------|-----------------|-------|---------------|--------|
|          | SQM           | SQFT   | SQM             | SQFT  | SQM           | SQFT   |
| 111      | 68.99         | 742.60 | 8.53            | 91.82 | 77.52         | 834.42 |





| ι   | UNIT NO. SUITE<br>AREA |    | BALCONY<br>AREA |        | TOTAL<br>AREA |       |       |        |
|-----|------------------------|----|-----------------|--------|---------------|-------|-------|--------|
|     |                        | S  | QM              | SQFT   | SQM           | SQFT  | SQM   | SQFT   |
| 510 | 608                    | 68 | 8.88            | 741.42 | 7.19          | 77.39 | 76.07 | 818.81 |







|