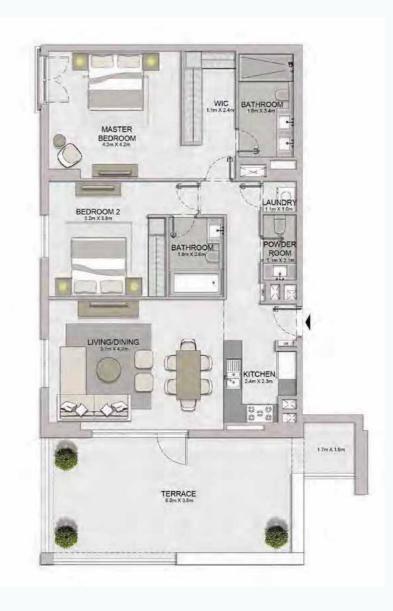

TERRACE

arte

LIVING 4.9m X 4.4m

-

BEDROOM 4 2m X 3 7m

KITCHEN / DINING 3.2m X 2.6m

00

-

.

BATHROOM 27m X 1.8m

LAUNDRY 2.0m X 1.9m

19

| 1 BEDROOM  |   | APART | MENT TYPE 5      | PORT  |
|------------|---|-------|------------------|-------|
| BUILDING 1 | - | LEVEL | 1, 2, 3, 4, 5, 6 | La Vo |