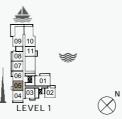

 $\bigotimes^{\mathsf{N}}$ 

PORT DE LA MER

06 01 05 03 02 04 02 LEVEL 1

 $\bigotimes^{\mathsf{N}}$ 

2 BEDROOM APARTMENT TYPE 2A **BUILDING 1** LEVEL -1

| UNIT NO. |        | SUITE<br>AREA |       | BALCONY<br>AREA |       | TOTAL<br>AREA |  |
|----------|--------|---------------|-------|-----------------|-------|---------------|--|
|          | SQM    | SQFT          | SQM   | SQFT            | SQM   | SQFT          |  |
| 109      | 131.63 | 1416.85       | 51.47 | 554.02          | 183.1 | 1970.87       |  |