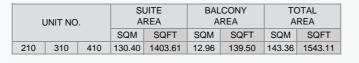

1

 $\bigotimes^{\mathsf{N}}$ 

PORT DE LA MER La Voile

| UNIT NO. |        | JITE<br>REA |       | CONY<br>REA |        | NTAL<br>REA |
|----------|--------|-------------|-------|-------------|--------|-------------|
|          | SQM    | SQFT        | SQM   | SQFT        | SQM    | SQFT        |
| 110      | 130.40 | 1403.61     | 12.96 | 139.50      | 143.36 | 1543.11     |