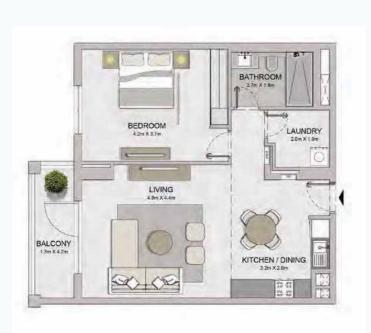

TERRACE

arte

LIVING 4.9m X 4.4m

-

BEDROOM 4 2m X 3 7m

KITCHEN / DINING 3.2m X 2.6m

00

-

.

BATHROOM 27m X 1.8m

LAUNDRY 2.0m X 1.9m

19

| 1 BEDROOM  |   | APART | MENT TYPE 5      | PORT  |
|------------|---|-------|------------------|-------|
| BUILDING 1 | - | LEVEL | 1, 2, 3, 4, 5, 6 | La Vo |