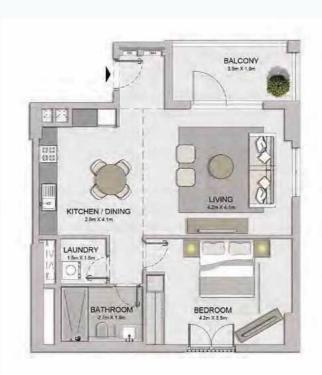

| UNIT NO. | SUITE<br>AREA |        | BALCONY<br>AREA |        | TOTAL<br>AREA |        |
|----------|---------------|--------|-----------------|--------|---------------|--------|
|          | SQM           | SQFT   | SQM             | SQFT   | SQM           | SQFT   |
| 104      | 69.83         | 751.64 | 12.92           | 139.07 | 82.75         | 890.71 |

| ι   | UNIT NO. |     | SUITE<br>AREA |        | BALCONY<br>AREA |       | TOTAL<br>AREA |        |
|-----|----------|-----|---------------|--------|-----------------|-------|---------------|--------|
|     |          |     | SQM           | SQFT   | SQM             | SQFT  | SQM           | SQFT   |
| 204 | 304      | 404 | 69.86         | 751.97 | 7.72            | 83.10 | 77.58         | 835.06 |
|     | 504      |     | 09.00         | 151.97 | 1.12            | 03.10 | 11.50         | 033.00 |