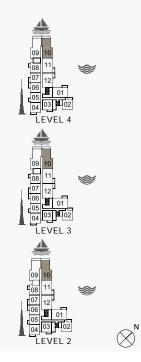

 $\bigotimes^{\mathsf{N}}$ 

PORT DE LA MER

06 01 05 03 02 04 02 LEVEL 1

 $\bigotimes^{\mathsf{N}}$ 

2 BEDROOM APARTMENT TYPE 2A **BUILDING 1** LEVEL -1

| UNIT NO. |        | SUITE<br>AREA |       | BALCONY<br>AREA |       | TOTAL<br>AREA |  |
|----------|--------|---------------|-------|-----------------|-------|---------------|--|
|          | SQM    | SQFT          | SQM   | SQFT            | SQM   | SQFT          |  |
| 109      | 131.63 | 1416.85       | 51.47 | 554.02          | 183.1 | 1970.87       |  |