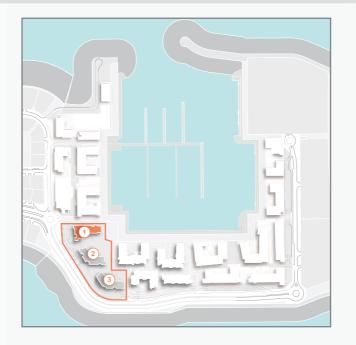

.

BATHROOM 27m X 1.8m

LAUNDRY 2.0m X 1.9m

19

| 1 BEDROOM  |   | APART | MENT TYPE 5      | PORT  |
|------------|---|-------|------------------|-------|
| BUILDING 1 | - | LEVEL | 1, 2, 3, 4, 5, 6 | La Vo |