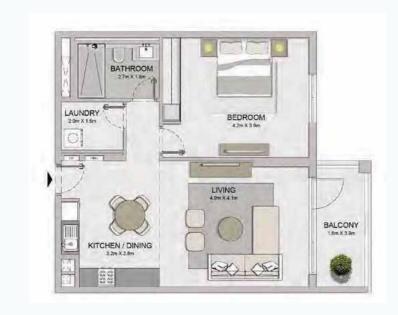

.

BATHROOM 27m X 1.8m

LAUNDRY 2.0m X 1.9m

19

| 1 BEDROOM  |   | APART | MENT TYPE 5      | PORT  |
|------------|---|-------|------------------|-------|
| BUILDING 1 | - | LEVEL | 1, 2, 3, 4, 5, 6 | La Vo |