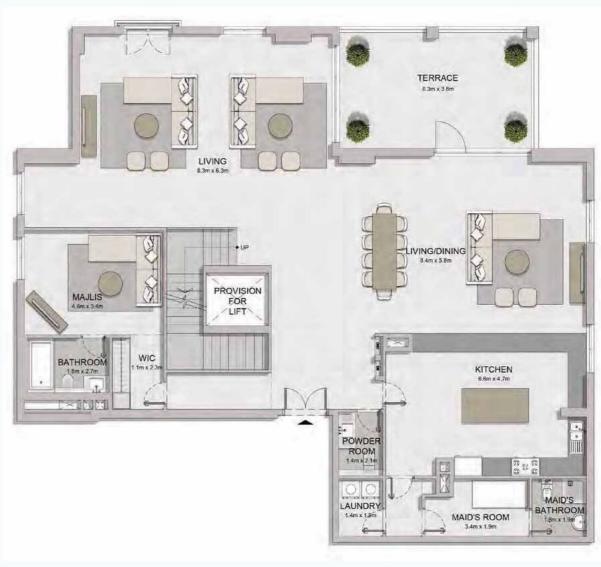

\*

 $\bigotimes^{\mathsf{N}}$ 

Ta

MASTER BEDROOM TERRACE 8.3m X 3.8m

|                                   | PROVISIÓN | UIC<br>19m X 15m        | BEDROOM 5<br>47m X 43m   |
|-----------------------------------|-----------|-------------------------|--------------------------|
| WIC<br>2.1m X 4.0m<br>2.1m X 4.0m | • DN      | BATHROOM<br>18m x2 7m P | BEDROOM 4<br>4.3m X 3.5m |
|                                   |           | BATHROOM<br>18m X2.7m   | BEDROOM 3<br>43m X 39m   |
|                                   |           | WIC<br>15m × 12m        | BEDROOM 2<br>5.2m X 4.4m |
|                                   |           | BATHROOM<br>2.7m × 1.9m |                          |