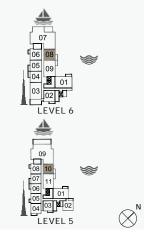

| UNIT NO. |     | SUITE<br>AREA |       | BALCONY<br>AREA |      | TOTAL<br>AREA |       |        |
|----------|-----|---------------|-------|-----------------|------|---------------|-------|--------|
|          |     |               | SQM   | SQFT            | SQM  | SQFT          | SQM   | SQFT   |
| 208      | 308 | 408           | 69.50 | 748.09          | 4.57 | 49.19         | 74.07 | 797.28 |
| 508      | 606 |               | 09.50 |                 | 4.37 | 49.19         | 74.07 | 191.20 |