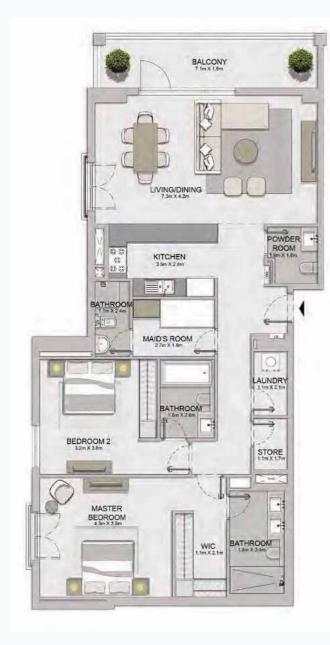

TERRACE

arte

LIVING 4.9m X 4.4m

-

BEDROOM 4 2m X 3 7m

KITCHEN / DINING 3.2m X 2.6m

00

-

.

BATHROOM 27m X 1.8m

LAUNDRY 2.0m X 1.9m

19

| 1 BEDROOM  |   | APART | MENT TYPE 5      | PORT  |
|------------|---|-------|------------------|-------|
| BUILDING 1 | - | LEVEL | 1, 2, 3, 4, 5, 6 | La Vo |