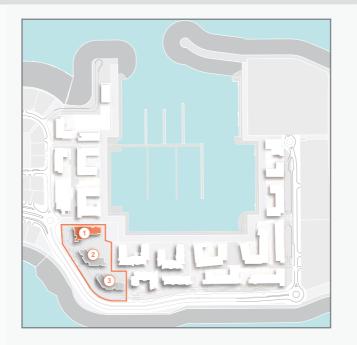

 $\bigotimes^{\mathsf{N}}$ 

PORT DE LA MER

06 01 05 03 02 04 02 LEVEL 1

 $\bigotimes^{\mathsf{N}}$ 

2 BEDROOM APARTMENT TYPE 2A **BUILDING 1** LEVEL -1

| UNIT NO. |        | SUITE<br>AREA |       | BALCONY<br>AREA |       | TOTAL<br>AREA |  |
|----------|--------|---------------|-------|-----------------|-------|---------------|--|
|          | SQM    | SQFT          | SQM   | SQFT            | SQM   | SQFT          |  |
| 109      | 131.63 | 1416.85       | 51.47 | 554.02          | 183.1 | 1970.87       |  |