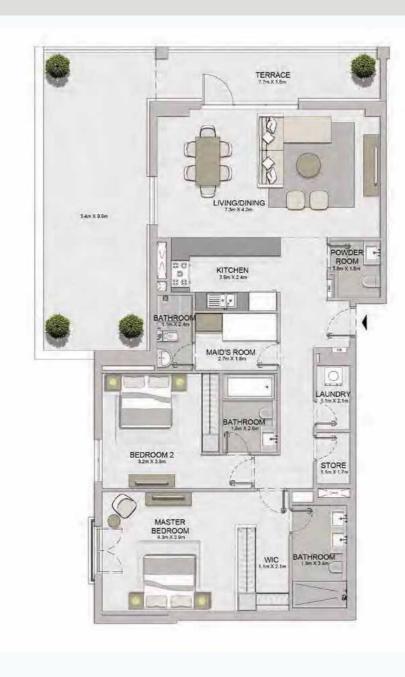

\*

4 BEDROOM APARTMENT TYPE 1 La Voile **BUILDING 1** LEVEL 5 -

1

 $\bigotimes^{\mathsf{N}}$ 

TOTAL AREA

PORT DE LA MER

| UNIT NO. | SUITE<br>AREA |         | BALCONY<br>AREA |        | TOTAL<br>AREA |         |
|----------|---------------|---------|-----------------|--------|---------------|---------|
|          | SQM           | SQFT    | SQM             | SQFT   | SQM           | SQFT    |
| 607      | 459.98        | 4951.18 | 59.70           | 642.61 | 519.68        | 5593.79 |

IVING

BATHROOM

| UNIT NO. | SUITE<br>AREA |         | BALCONY<br>AREA |        | TOTAL<br>AREA |         |
|----------|---------------|---------|-----------------|--------|---------------|---------|
|          | SQM           | SQFT    | SQM             | SQFT   | SQM           | SQFT    |
| 607      | 459.98        | 4951.18 | 59.70           | 642.61 | 519.68        | 5593.79 |