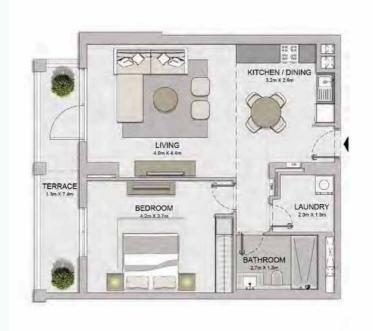

TERRACE

arte

LIVING 4.9m X 4.4m

-

BEDROOM 4 2m X 3 7m

KITCHEN / DINING 3.2m X 2.6m

00

-

.

BATHROOM 27m X 1.8m

LAUNDRY 2.0m X 1.9m

19

| 1 BEDROOM  |   | APART | MENT TYPE 5      | PORT  |
|------------|---|-------|------------------|-------|
| BUILDING 1 | - | LEVEL | 1, 2, 3, 4, 5, 6 | La Vo |