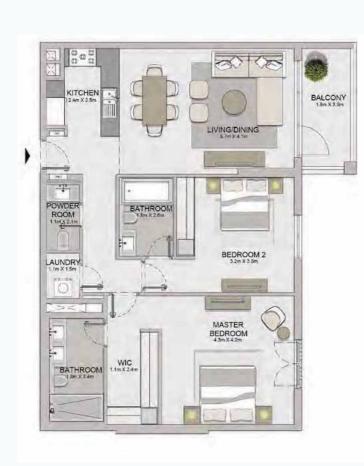

TERRACE

arte

LIVING 4.9m X 4.4m

-

BEDROOM 4 2m X 3 7m

KITCHEN / DINING 3.2m X 2.6m

00

-

.

BATHROOM 27m X 1.8m

LAUNDRY 2.0m X 1.9m

19

| 1 BEDROOM  |   | APART | MENT TYPE 5      | PORT  |
|------------|---|-------|------------------|-------|
| BUILDING 1 | - | LEVEL | 1, 2, 3, 4, 5, 6 | La Vo |