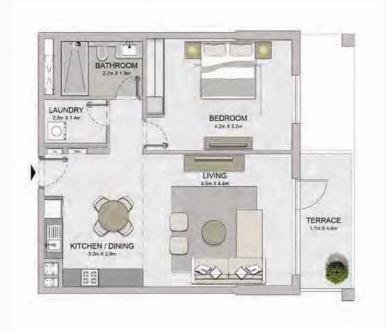

TERRACE

arte

LIVING 4.9m X 4.4m

-

BEDROOM 4 2m X 3 7m

KITCHEN / DINING 3.2m X 2.6m

00

-

.

BATHROOM 27m X 1.8m

LAUNDRY 2.0m X 1.9m

19

| 1 BEDROOM  |   | APART | MENT TYPE 5      | PORT  |
|------------|---|-------|------------------|-------|
| BUILDING 1 | - | LEVEL | 1, 2, 3, 4, 5, 6 | La Vo |