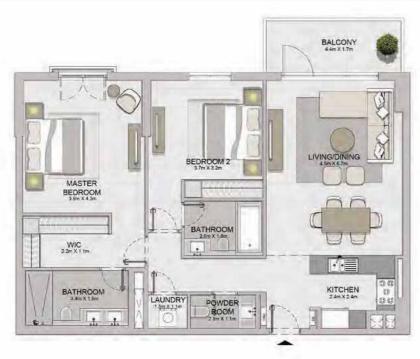

TERRACE

arte

LIVING 4.9m X 4.4m

-

BEDROOM 4 2m X 3 7m

KITCHEN / DINING 3.2m X 2.6m

00

-

.

BATHROOM 27m X 1.8m

LAUNDRY 2.0m X 1.9m

19

| 1 BEDROOM  |   | APART | MENT TYPE 5      | PORT  |
|------------|---|-------|------------------|-------|
| BUILDING 1 | - | LEVEL | 1, 2, 3, 4, 5, 6 | La Vo |