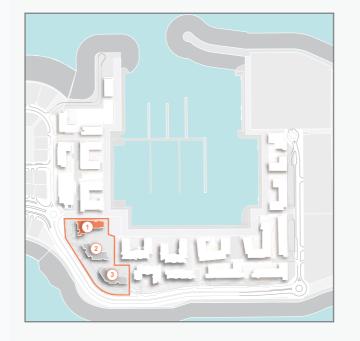

hsf{N}}$ 





PORT DE LA MER La Voile



| UNIT NO. |        | JITE<br>REA |       | CONY<br>REA |        | NTAL<br>REA |
|----------|--------|-------------|-------|-------------|--------|-------------|
|          | SQM    | SQFT        | SQM   | SQFT        | SQM    | SQFT        |
| 110      | 130.40 | 1403.61     | 12.96 | 139.50      | 143.36 | 1543.11     |













| ι   | UNIT NO. |     | -      | SUITE<br>AREA |      | BALCONY<br>AREA |       | TOTAL<br>AREA |  |
|-----|----------|-----|--------|---------------|------|-----------------|-------|---------------|--|
|     |          |     | SQM    | SQFT          | SQM  | SQFT            | SQM   | SQFT          |  |
| 211 | 311      | 411 | 104.31 | 1122.78       | 7.19 | 77.39           | 111.5 | 1200.18       |  |





1

1





| UNIT NO. AF        | SUITE<br>AREA  |      | BALCONY<br>AREA |        | TOTAL<br>AREA |  |
|--------------------|----------------|------|-----------------|--------|---------------|--|
| SQM                | SQFT           | SQM  | SQFT            | SQM    | SQFT          |  |
| 212 312 412 104 45 | 104.45 1124.29 |      | 77.39           | 111 64 | 1201.68       |  |
| 511 609 104.45     | 1124.29        | 7.19 | 11.59           | 111.04 | 1201.00       |  |



\*

 $\bigotimes^{\mathsf{N}}$ 





PORT DE LA MER

2 BEDROOM APARTMENT TYPE 6 **BUILDING 1** LEVEL -6



| UNIT NO. | D. SUITE<br>AREA |         | BALCONY<br>AREA |        | TOTAL<br>AREA |         |
|----------|------------------|---------|-----------------|--------|---------------|---------|
|          | SQM              | S