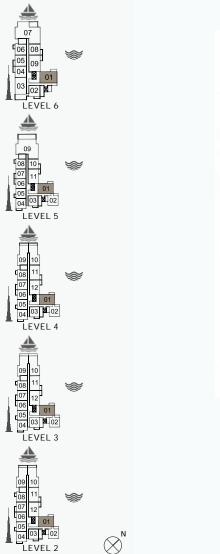

\*

\*

\*

1 BEDROOMAPARTMENT TYPE 2PORT DEBUILDING 1-LEVEL1, 2, 3, 4, 5, 6La Voile

| UNIT NO. |     | SUITE<br>AREA |       | BALCONY<br>AREA |      | TOTAL<br>AREA |       |        |
|----------|-----|---------------|-------|-----------------|------|---------------|-------|--------|
|          |     | SQM           | SQFT  | SQM             | SQFT | SQM           | SQFT  |        |
|          | 103 |               | 69.38 | 746.80          | 6.19 | 66.63         | 75.57 | 813.43 |
| 203      | 303 | 403           | 69.39 | 746.91          | 6.20 | 66.74         | 75.59 | 813.64 |
|          | 503 |               | 69.39 | 746.91          | 6.19 | 66.63         | 75.58 | 813.54 |
|          | 602 |               | 69.44 | 747.45          | 6.20 | 66.74         | 75.64 | 814.18 |