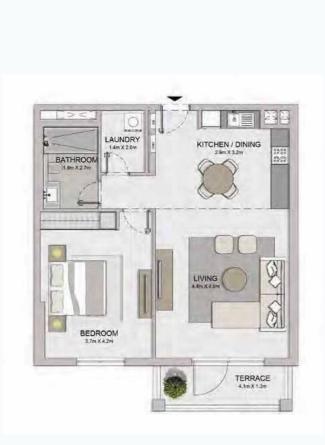

TERRACE

arte

LIVING 4.9m X 4.4m

-

BEDROOM 4 2m X 3 7m

KITCHEN / DINING 3.2m X 2.6m

00

-

.

BATHROOM 27m X 1.8m

LAUNDRY 2.0m X 1.9m

19

| 1 BEDROOM  |   | APART | MENT TYPE 5      | PORT  |
|------------|---|-------|------------------|-------|
| BUILDING 1 | - | LEVEL | 1, 2, 3, 4, 5, 6 | La Vo |