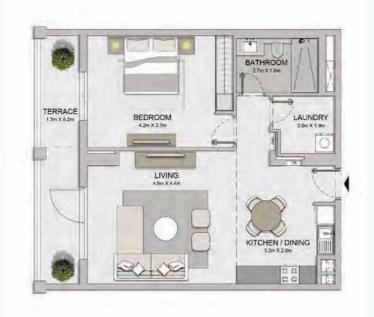

TERRACE

arte

LIVING 4.9m X 4.4m

-

BEDROOM 4 2m X 3 7m

KITCHEN / DINING 3.2m X 2.6m

00

-

.

BATHROOM 27m X 1.8m

LAUNDRY 2.0m X 1.9m

19

| 1 BEDROOM  |   | APART | MENT TYPE 5      | PORT  |
|------------|---|-------|------------------|-------|
| BUILDING 1 | - | LEVEL | 1, 2, 3, 4, 5, 6 | La Vo |