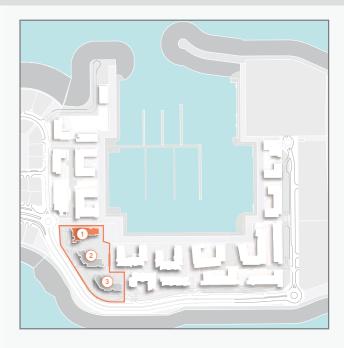

\*

\*

\*

1 BEDROOMAPARTMENT TYPE 2PORT DEBUILDING 1-LEVEL1, 2, 3, 4, 5, 6La Voile

| UNIT NO. |     | SUITE<br>AREA |       | BALCONY<br>AREA |      | TOTAL<br>AREA |       |        |
|----------|-----|---------------|-------|-----------------|------|---------------|-------|--------|
|          |     | SQM           | SQFT  | SQM             | SQFT | SQM           | SQFT  |        |
|          | 103 |               | 69.38 | 746.80          | 6.19 | 66.63         | 75.57 | 813.43 |
| 203      | 303 | 403           | 69.39 | 746.91          | 6.20 | 66.74         | 75.59 | 813.64 |
|          | 503 |               | 69.39 | 746.91          | 6.19 | 66.63         | 75.58 | 813.54 |
|          | 602 |               | 69.44 | 747.45          | 6.20 | 66.74         | 75.64 | 814.18 |