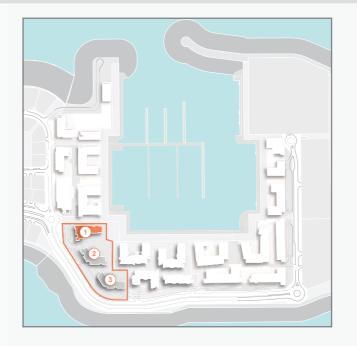

| SQM  | SQFT          | SQM   | SQFT    |
| 201      | 301 | 401           | 105.67   | 1137.42         | 8.53 | 91.82         | 114.2 | 1229.24 |
| 501      | 601 |               | 105.07   | 1137.42         |      |               |       |         |



 $\bigotimes^{\mathsf{N}}$ 



PORT DE LA MER

06 01 05 03 02 04 02 LEVEL 1

 $\bigotimes^{\mathsf{N}}$ 

2 BEDROOM APARTMENT TYPE 2A **BUILDING 1** LEVEL -1



| UNIT NO. |        | SUITE<br>AREA |       | BALCONY<br>AREA |       | TOTAL<br>AREA |  |
|----------|--------|---------------|-------|-----------------|-------|---------------|--|
|          | SQM    | SQFT          | SQM   | SQFT            | SQM   | SQFT          |  |
| 109      | 131.63 | 1416.85       | 51.47 | 554.02          | 183.1 | 1970.87       |  |





| ι   | JNIT NO |     | SUITE<br>AREA |          | BALCONY<br>AREA |        | TOTAL<br>AREA |         |
|-----|---------|-----|---------------|----------|-----------------|--------|---------------|---------|
|     |         |     | SQM           | SQM SQFT |                 | SQFT   | SQM           | SQFT    |
| 209 | 309     | 409 | 131.63        | 1416.85  | 12.96           | 139.50 | 144.59        | 1556.35 |



1

 $\bigotimes^{\mathsf{N}}$ 





PORT DE LA MER La Voile



| UNIT NO. |        | JITE<br>REA |       | CONY<br>REA |        | NTAL<br>REA |
|----------|--------|-------------|-------|-------------|--------|-------------|
|          | SQM    | SQFT        | SQM   | SQFT        | SQM    | SQFT        |
| 110      | 130.40 | 1403.61     | 12.96 | 139.50      | 143.36 | 1543.1