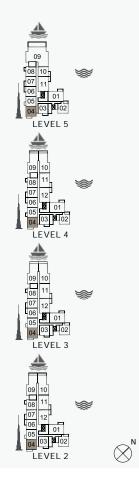

 $\bigotimes^{\mathsf{N}}$ 

PORT DE LA MER

06 01 05 03 02 04 02 LEVEL 1

 $\bigotimes^{\mathsf{N}}$ 

2 BEDROOM APARTMENT TYPE 2A **BUILDING 1** LEVEL -1

| UNIT NO. |        | SUITE<br>AREA |       | BALCONY<br>AREA |       | TOTAL<br>AREA |  |
|----------|--------|---------------|-------|-----------------|-------|---------------|--|
|          | SQM    | SQFT          | SQM   | SQFT            | SQM   | SQFT          |  |
| 109      | 131.63 | 1416.85       | 51.47 | 554.02          | 183.1 | 1970.87       |  |