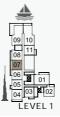

 $\bigotimes^{\mathsf{N}}$ 

PORT DE LA MER

06 01 05 03 02 04 02 LEVEL 1

 $\bigotimes^{\mathsf{N}}$ 

2 BEDROOM APARTMENT TYPE 2A **BUILDING 1** LEVEL -1

| UNIT NO. |        | SUITE<br>AREA |       | BALCONY<br>AREA |       | TOTAL<br>AREA |  |
|----------|--------|---------------|-------|-----------------|-------|---------------|--|
|          | SQM    | SQFT          | SQM   | SQFT            | SQM   | SQFT          |  |
| 109      | 131.63 | 1416.85       | 51.47 | 554.02          | 183.1 | 1970.87       |  |