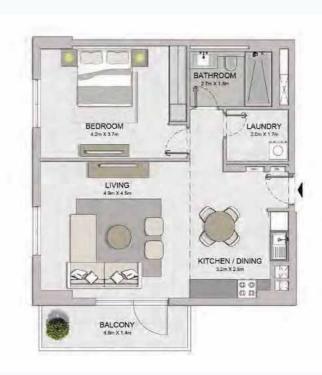

TERRACE

arte

LIVING 4.9m X 4.4m

-

BEDROOM 4 2m X 3 7m

KITCHEN / DINING 3.2m X 2.6m

00

-

.

BATHROOM 27m X 1.8m

LAUNDRY 2.0m X 1.9m

19

| 1 BEDROOM  |   | APART | MENT TYPE 5      | PORT  |
|------------|---|-------|------------------|-------|
| BUILDING 1 | - | LEVEL | 1, 2, 3, 4, 5, 6 | La Vo |