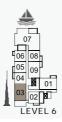

br>AREA |  |
|-----|----------|-----|--------|---------------|------|-----------------|-------|---------------|--|
|     |          |     | SQM    | SQFT          | SQM  | SQFT            | SQM   | SQFT          |  |
| 211 | 311      | 411 | 104.31 | 1122.78       | 7.19 | 77.39           | 111.5 | 1200.18       |  |





1

1





| UNIT NO. AF        | SUITE<br>AREA  |      | BALCONY<br>AREA |        | TOTAL<br>AREA |  |
|--------------------|----------------|------|-----------------|--------|---------------|--|
| SQM                | SQFT           | SQM  | SQFT            | SQM    | SQFT          |  |
| 212 312 412 104 45 | 104.45 1124.29 |      | 77.39           | 111 64 | 1201.68       |  |
| 511 609 104.45     | 1124.29        | 7.19 | 11.59           | 111.04 | 1201.00       |  |



\*

 $\bigotimes^{\mathsf{N}}$ 





PORT DE LA MER

2 BEDROOM APARTMENT TYPE 6 **BUILDING 1** LEVEL -6



| UNIT NO. | D. SUITE<br>AREA |         | BALCONY<br>AREA |        | TOTAL<br>AREA |         |
|----------|------------------|---------|-----------------|--------|---------------|---------|
|          | SQM              | SQFT    | SQM             | SQFT   | SQM           | SQFT    |
| 603      | 104.92           | 1129.35 | 38.06           | 409.67 | 142.98        | 1539.02 |



\*

4 BEDROOM APARTMENT TYPE 1 La Voile **BUILDING 1** LEVEL 5 -





1

 $\bigotimes^{\mathsf{N}}$ 

TOTAL AREA

PORT DE LA MER



| UNIT NO. | SUITE<br>AREA |         | BALCONY<br>AREA |        | TOTAL<br>AREA |         |
|----------|---------------|---------|-----------------|--------|---------------|---