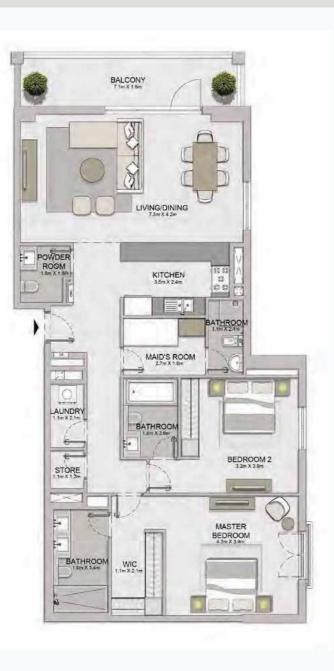

| UNIT NO. | SUITE<br>AREA |        | BALCONY<br>AREA |        | TOTAL<br>AREA |        |
|----------|---------------|--------|-----------------|--------|---------------|--------|
|          | SQM           | SQFT   | SQM             | SQFT   | SQM           | SQFT   |
| 104      | 69.83         | 751.64 | 12.92           | 139.07 | 82.75         | 890.71 |