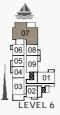

 $\bigotimes^{\mathsf{N}}$ 

PORT DE LA MER

06 01 05 03 02 04 02 LEVEL 1

 $\bigotimes^{\mathsf{N}}$ 

2 BEDROOM APARTMENT TYPE 2A **BUILDING 1** LEVEL -1

| UNIT NO. |        | SUITE<br>AREA |       | BALCONY<br>AREA |       | TOTAL<br>AREA |  |
|----------|--------|---------------|-------|-----------------|-------|---------------|--|
|          | SQM    | SQFT          | SQM   | SQFT            | SQM   | SQFT          |  |
| 109      | 131.63 | 1416.85       | 51.47 | 554.02          | 183.1 | 1970.87       |  |