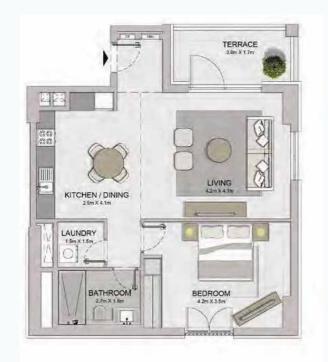

\*

\*

\*

1 BEDROOMAPARTMENT TYPE 2PORT DEBUILDING 1-LEVEL1, 2, 3, 4, 5, 6La Voile

| UNIT NO. |     | SUITE<br>AREA |       | BALCONY<br>AREA |      | TOTAL<br>AREA |       |        |
|----------|-----|---------------|-------|-----------------|------|---------------|-------|--------|
|          |     | SQM           | SQFT  | SQM             | SQFT | SQM           | SQFT  |        |
|          | 103 |               | 69.38 | 746.80          | 6.19 | 66.63         | 75.57 | 813.43 |
| 203      | 303 | 403           | 69.39 | 746.91          | 6.20 | 66.74         | 75.59 | 813.64 |
|          | 503 |               | 69.39 | 746.91          | 6.19 | 66.63         | 75.58 | 813.54 |
|          | 602 |               | 69.44 | 747.45          | 6.20 | 66.74         | 75.64 | 814.18 |

TERRACE

arte

LIVING 4.9m X 4.4m

-

BEDROOM 4 2m X 3 7m

KITCHEN / DINING 3.2m X 2.6m

00

-

.

BATHROOM 27m X 1.8m

LAUNDRY 2.0m X 1.9m

19

| 1 BEDROOM  |   | APART | MENT TYPE 5      | PORT  |
|------------|---|-------|------------------|-------|
| BUILDING 1 | - | LEVEL | 1, 2, 3, 4, 5, 6 | La Vo |