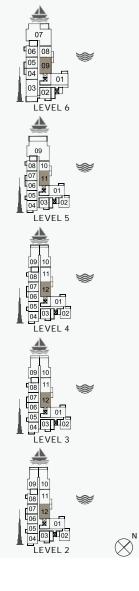

 $\bigotimes^{\mathsf{N}}$ 

PORT DE LA MER

06 01 05 03 02 04 02 LEVEL 1

 $\bigotimes^{\mathsf{N}}$ 

2 BEDROOM APARTMENT TYPE 2A **BUILDING 1** LEVEL -1

| UNIT NO. |        | SUITE<br>AREA |       | BALCONY<br>AREA |       | TOTAL<br>AREA |  |
|----------|--------|---------------|-------|-----------------|-------|---------------|--|
|          | SQM    | SQFT          | SQM   | SQFT            | SQM   | SQFT          |  |
| 109      | 131.63 | 1416.85       | 51.47 | 554.02          | 183.1 | 1970.87       |  |