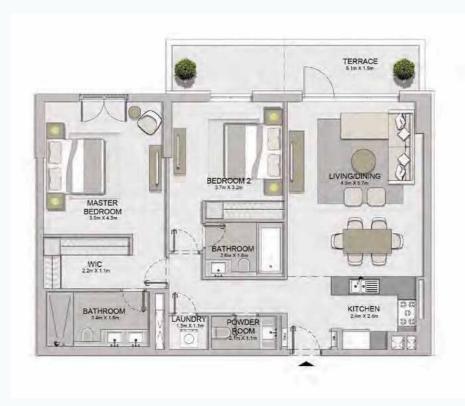

TERRACE

arte

LIVING 4.9m X 4.4m

-

BEDROOM 4 2m X 3 7m

KITCHEN / DINING 3.2m X 2.6m

00

-

.

BATHROOM 27m X 1.8m

LAUNDRY 2.0m X 1.9m

19

| 1 BEDROOM  |   | APART | MENT TYPE 5      | PORT  |
|------------|---|-------|------------------|-------|
| BUILDING 1 | - | LEVEL | 1, 2, 3, 4, 5, 6 | La Vo |