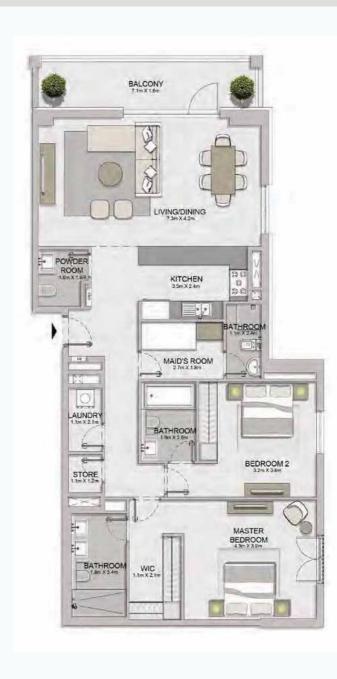

TERRACE

arte

LIVING 4.9m X 4.4m

-

BEDROOM 4 2m X 3 7m

KITCHEN / DINING 3.2m X 2.6m

00

-

.

BATHROOM 27m X 1.8m

LAUNDRY 2.0m X 1.9m

19

| 1 BEDROOM  |   | APART | MENT TYPE 5      | PORT  |
|------------|---|-------|------------------|-------|
| BUILDING 1 | - | LEVEL | 1, 2, 3, 4, 5, 6 | La Vo |