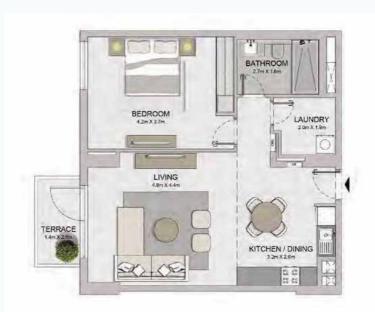

TERRACE

arte

LIVING 4.9m X 4.4m

-

BEDROOM 4 2m X 3 7m

KITCHEN / DINING 3.2m X 2.6m

00

-

.

BATHROOM 27m X 1.8m

LAUNDRY 2.0m X 1.9m

19

| 1 BEDROOM  |   | APART | MENT TYPE 5      | PORT  |
|------------|---|-------|------------------|-------|
| BUILDING 1 | - | LEVEL | 1, 2, 3, 4, 5, 6 | La Vo |