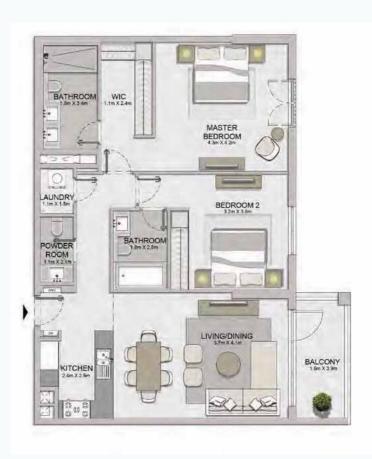

| UNIT NO. | SUITE<br>AREA |        | BALCONY<br>AREA |        | TOTAL<br>AREA |        |
|----------|---------------|--------|-----------------|--------|---------------|--------|
|          | SQM           | SQFT   | SQM             | SQFT   | SQM           | SQFT   |
| 107      | 68.99         | 742.60 | 12.39           | 133.36 | 81.38         | 875.97 |