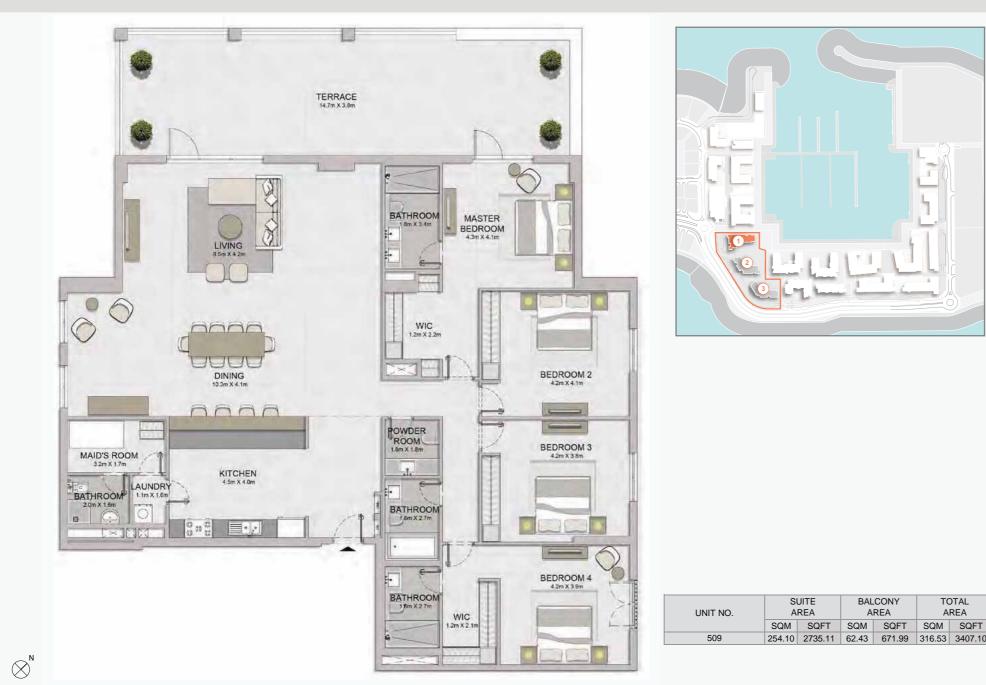

\*

 $\bigotimes^{\mathsf{N}}$ 

Ta

MASTER BEDROOM TERRACE 8.3m X 3.8m

|                                   | PROVISIÓN | UIC<br>19m X 15m        | BEDROOM 5<br>47m X 43m   |
|-----------------------------------|-----------|-------------------------|--------------------------|
| WIC<br>2.1m X 4.0m<br>2.1m X 4.0m | • DN      | BATHROOM<br>18m x2 7m P | BEDROOM 4<br>4.3m X 3.5m |
|                                   |           | BATHROOM<br>18m X2.7m   | BEDROOM 3<br>43m X 39m   |
|                                   |           | WIC<br>15m × 12m        | BEDROOM 2<br>5.2m X 4.4m |
|                                   |           | BATHROOM<br>2.7m × 1.9m |                          |

IVING

BATHROOM

| UNIT NO. | SUITE<br>AREA |         | BALCONY<br>AREA |        | TOTAL<br>AREA |         |
|----------|---------------|---------|-----------------|--------|---------------|---------|
|          | SQM           | SQFT    | SQM             | SQFT   | SQM           | SQFT    |
| 607      | 459.98        | 4951.18 | 59.70           | 642.61 | 519.68        | 5593.79 |